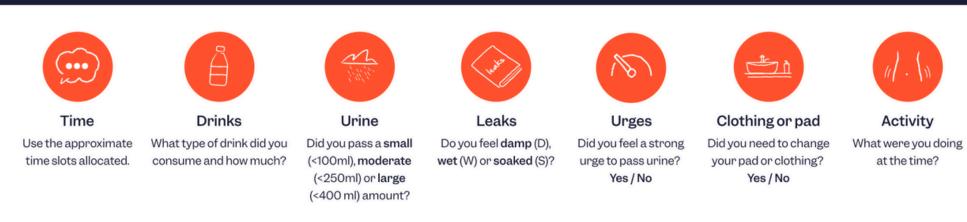

## bladder diary.

| Date                                                        |                                                               |          |                                                                                               |          | Day 1                                                    |                                                                   |                                                                                |                                                 |
|-------------------------------------------------------------|---------------------------------------------------------------|----------|-----------------------------------------------------------------------------------------------|----------|----------------------------------------------------------|-------------------------------------------------------------------|--------------------------------------------------------------------------------|-------------------------------------------------|
|                                                             | Å                                                             |          |                                                                                               |          | water                                                    | NO                                                                |                                                                                | u] - \w                                         |
| <b>Time</b><br>Use the approximate<br>time slots allocated. | Drinks<br>What type of drink did you<br>consume and how much? |          | Urine<br>Did you pass a small<br>(<100ml), moderate<br>(<250ml) or large<br>(<400 ml) amount? |          | Leaks<br>Do you feel damp (D),<br>wet (W) or soaked (S)? | Urges<br>Did you feel a strong<br>urge to pass urine?<br>Yes / No | Clothing or pad<br>Did you need to change<br>your pad or clothing?<br>Yes / No | Activity<br>What were you doing<br>at the time? |
|                                                             | Туре                                                          | Quantity | Frequency                                                                                     | Quantity |                                                          |                                                                   |                                                                                |                                                 |
| Example 2pm - 4pm                                           | Orange juice                                                  | 1 glass  | ~                                                                                             | small    | N/A                                                      | Yes                                                               | No                                                                             | Hydrating after a walk                          |
| Example 6pm - 8pm                                           | Coke zero                                                     | 1/2 pint | ~                                                                                             | large    | D                                                        | Yes                                                               | Yes                                                                            | Dinner with friends                             |
| 12am - 2am                                                  |                                                               |          |                                                                                               |          |                                                          |                                                                   |                                                                                |                                                 |
| 2am - 4am                                                   |                                                               |          |                                                                                               |          |                                                          |                                                                   |                                                                                |                                                 |
| 4am - 6am                                                   |                                                               |          |                                                                                               |          |                                                          |                                                                   |                                                                                |                                                 |
| 6am - 8am                                                   |                                                               |          |                                                                                               |          |                                                          |                                                                   |                                                                                |                                                 |
| 8am - 10am                                                  |                                                               |          |                                                                                               |          |                                                          |                                                                   |                                                                                |                                                 |
| 10am - 12pm                                                 |                                                               |          |                                                                                               |          |                                                          |                                                                   |                                                                                |                                                 |
| 12pm - 2pm                                                  |                                                               |          |                                                                                               |          |                                                          |                                                                   |                                                                                |                                                 |
| 2pm - 4pm                                                   |                                                               |          |                                                                                               |          |                                                          |                                                                   |                                                                                |                                                 |
| 4pm - 6pm                                                   |                                                               |          |                                                                                               |          |                                                          |                                                                   |                                                                                |                                                 |
| 6pm - 8pm                                                   |                                                               |          |                                                                                               |          |                                                          |                                                                   |                                                                                |                                                 |
| 8pm - 10pm                                                  |                                                               |          |                                                                                               |          |                                                          |                                                                   |                                                                                |                                                 |
| 10pm - 12am                                                 |                                                               |          |                                                                                               |          |                                                          |                                                                   |                                                                                |                                                 |

# What is a bladder diary? A bladder diary is a simple to record the fluid you dr

A bladder diary is a simple chart which allows you to record the fluid you drink and the urine you pass during the day and night, as well as document if you have urgency and/or accidental urine leakages.

### How can a diary help?

It help you monitor your progress when starting treatment and gives you information for your GP if needed

## How to use it?

Complete it over 3 days (not necessarily consecutive) prior to your clinic appointment

| 1) | a | г | ρ |
|----|---|---|---|
|    | ы | L | 0 |

Day 2

|             | Туре | Quantity | Frequency | Quantity |  |  |
|-------------|------|----------|-----------|----------|--|--|
| 12am - 2am  |      |          |           |          |  |  |
| 2am - 4am   |      |          |           |          |  |  |
| 4am - 6am   |      |          |           |          |  |  |
| 6am-8am     |      |          |           |          |  |  |
| 8am - 10am  |      |          |           |          |  |  |
| 10am - 12pm |      |          |           |          |  |  |
| 12pm - 2pm  |      |          |           |          |  |  |
| 2pm - 4pm   |      |          |           |          |  |  |
| 4pm - 6pm   |      |          |           |          |  |  |
| 6pm-8pm     |      |          |           |          |  |  |
| 8pm - 10pm  |      |          |           |          |  |  |
| 10pm - 12am |      |          |           |          |  |  |